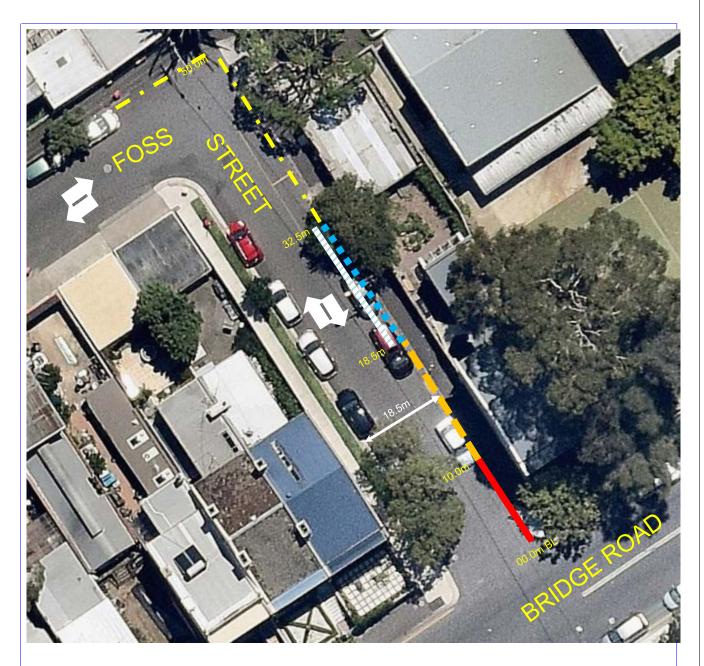

#### RECOMMENDATION

It is recommended that the Committee endorse the reallocation of parking on the eastern side of Foss Street, Forest Lodge, between the points 18.5 metres and 32.5 metres (two car spaces), north of Bridge Road as "P 5 Minute 8.30am-9.30am, 3pm-4pm School Days."

# **COMMENTS**

The subject kerb space on the eastern side of Foss Street, north of Bridge Road, is currently signposted as "P 15 Minute Disability Parking Only 8.30am-9.30am, 3pm-4pm School Days".

Forest Lodge Public School have advised that the disability parking spaces is no longer required and that the parking can be reallocated to "P 5 Minute" to increase the number of spaces for pick-up and drop-off.

# **ATTACHMENTS**

Parking – P 5 Minute Parking – Foss Street Forest Lodge

Rodney King, Senior Traffic Engineer

Existing "No Stopping"

Existing "No Parking"

Existing "P 5 Minutes 8.30am-9.30am 3pm-4pm School Days"

Existing "P 15 Minutes Disability Parking Only 8.30am-9.30am 3pm-4pm School Days"

Proposed "P 5 Minutes 8.30am-9.30am 3pm-4pm School Days"

# **PROPOSAL**

Foss Street, Forest Lodge

Removal of Disability Parking